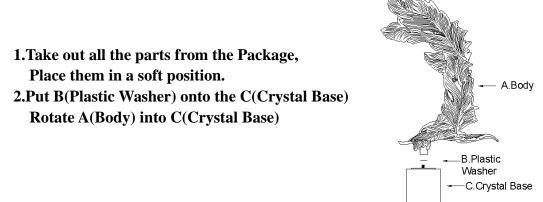

#### ITEM#: 17513

PARTS LIST: A. Body B.Plastic Washer C. Crystal Base

\*\*Please make sure you have all the parts indicated above before you begin assembly of this item. This item should be assembled on a soft surface to prevent scratching the finish during assembly.